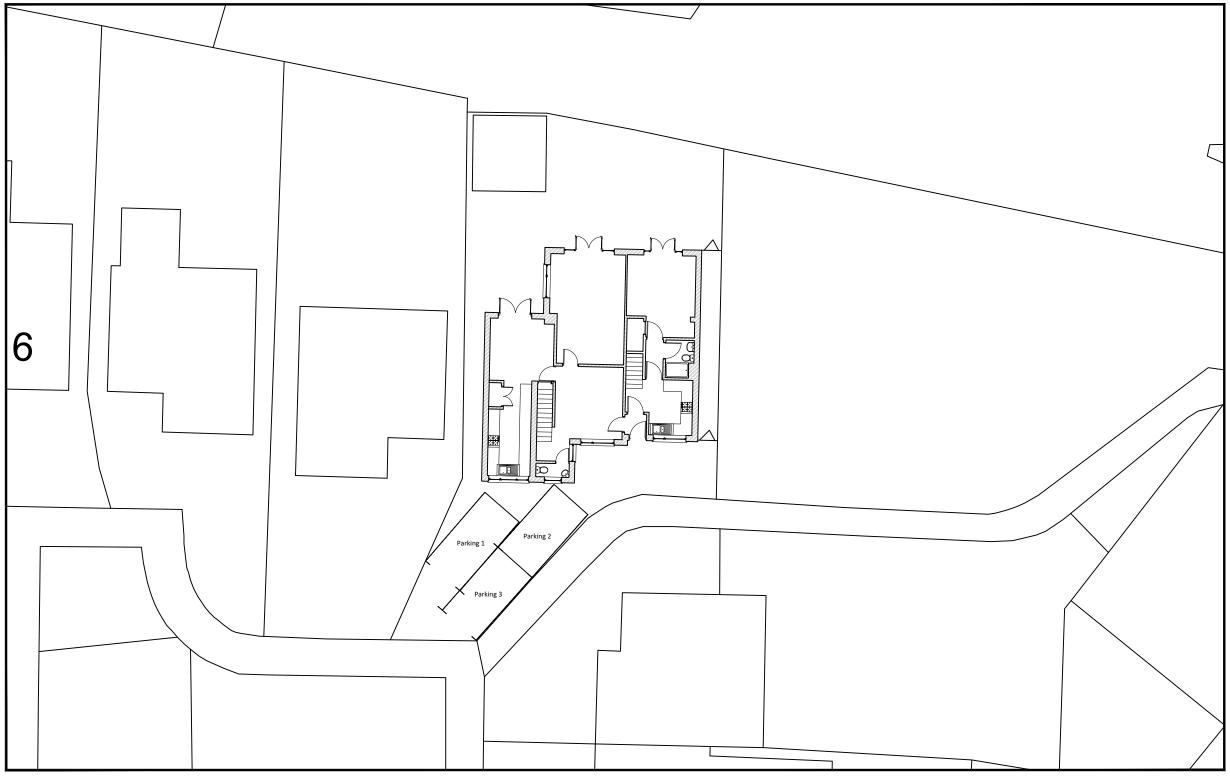

©Croft Surveyors Ltd. (2017). All Rights Reserved.

Block Plan

Scale 1:500

Taunton

TA1 4DG

01823 327029

www.croftsurveyors.co.uk

- Not to be scaled for construction purposes

| DESCRIPTION:   | CHANGE OF USE FROM DOMESTIC DWELLING TO CHILDREN'S HOME |             | rf CHECKED BY    |    | (ED BY: | : - | ADDRESS:     | 9 TASMAN ROAD, HAVERHILL,<br>SUFFOLK, CB9 0LG |
|----------------|---------------------------------------------------------|-------------|------------------|----|---------|-----|--------------|-----------------------------------------------|
|                |                                                         |             | DATE: 10/02/2023 |    |         |     | •            | Soft OER, CBS OEG                             |
| DRAWING TITLE: | PROPOSED SITE PLAN                                      | DRAWING No. | PA103            | 3  | REV.    | Α   | CLIENT:      | POLARIS COMMUNITY                             |
| SCALE:         | As shown, on A3 paper only                              | STATUS      | PRELI            | IM |         |     | PROJECT REF: | 35/10036                                      |